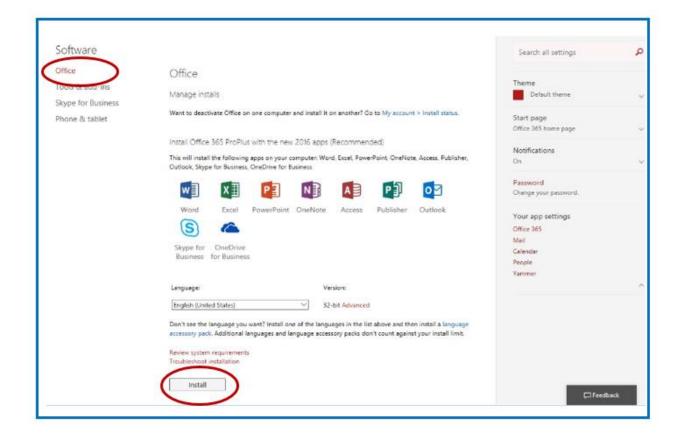

ITS Training + Communications
Last Update: 11/29/2016 2:37:00 PM

Step 6. On the "Software" screen that appears, select Office, then select Install.

Page | 5 Office 365