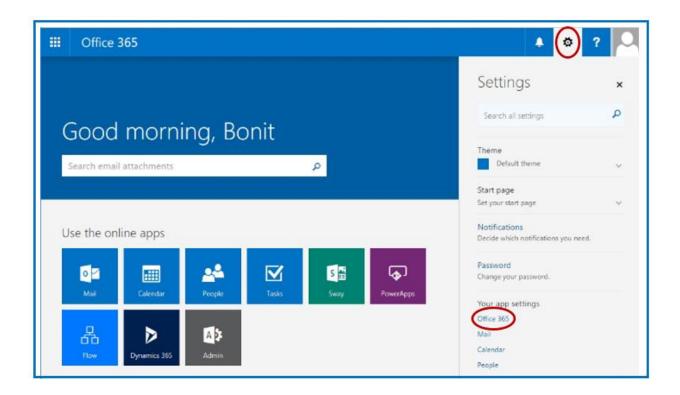

## Download and Install Office 365

Step 1. Go to <u>O365.weill.cornell.edu</u>

Step 2. Sign in with your CWID and password

Step 3. Click the gear icon. Under "Your App Settings," select Office 365.

Page | 2 Office 365