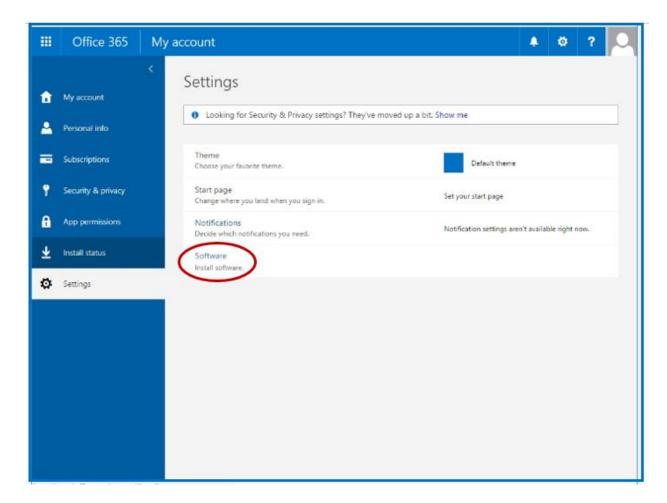

Step 4. You will be taken to the "Settings" page. Select Software.

ITS Training + Communications
Last Update: 11/29/2016 2:37:00 PM

**Step 5.** You will see an "Install Status" screen. Select **Install Desktop Applications.** 