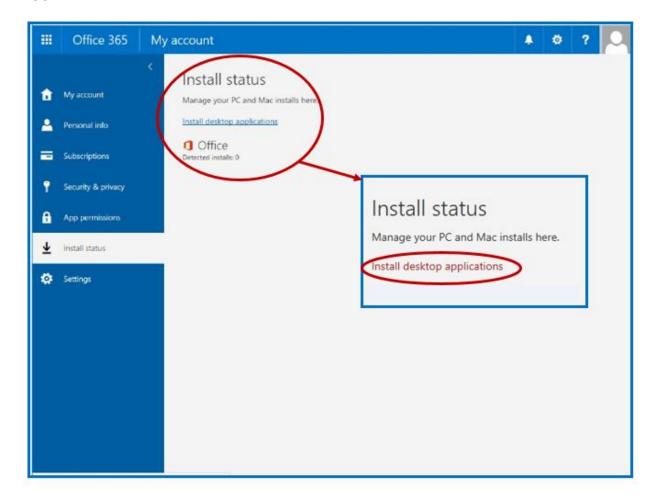

Step 4. You will be taken to the "Settings" page. Select Software.

ITS Training + Communications
Last Update: 11/29/2016 2:37:00 PM

**Step 5.** You will see an "Install Status" screen. Select **Install Desktop Applications.** 