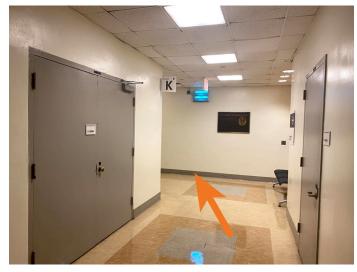

**3.** Pass the Information desk, and veer left toward the K Wing.

**4**. Follow the signs for the K Wing.

**5.** Follow the signs for the K Wing, and turn right.

**6.** Follow the signs for the K Wing, and turn left.

**7.** Continue straight toward the grey door and sign for Weill Cornell Medicine.

**8.** Pass through the door. You may need to swipe your badge.