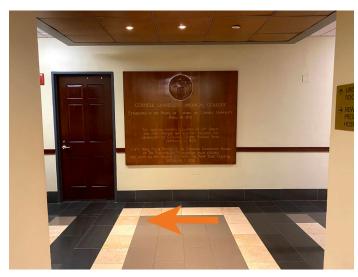

## 9. Continue straight.

**10.** When you reach the Cornell University Medical College sign, turn left.

11. Continue straight.

**12.** When you reach the wood paneling, follow the red carpeting and turn right.