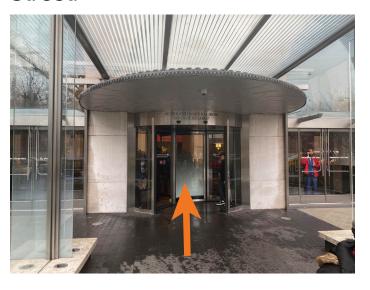

## Directions from 68th Street NYP Entrance to Samuel J. Wood Library

**1.** Enter NYP through the main hospital entrance at 525 68th Street.

**2.** Show your WCM ID badge to security. Continue straight.