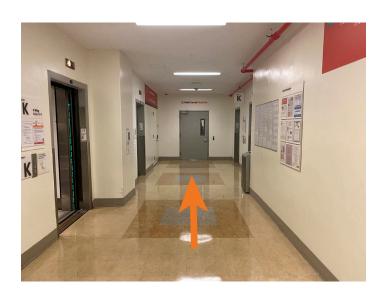

**3.** Pass the Information desk, and veer left toward the K Wing.

**4**. Follow the signs for the K Wing.

**5.** Follow the signs for the K Wing, and turn right.

**6.** Follow the signs for the K Wing, and turn left.

**7.** Continue straight toward the grey door and sign for Weill Cornell Medicine.

**8.** Pass through the door. You may need to swipe your badge.