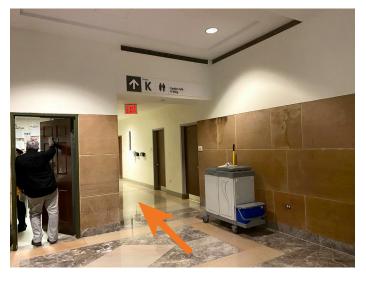

**7.** Continue straight toward the grey door and sign for Weill Cornell Medicine.

**8.** Pass through the door. You may need to swipe your badge.