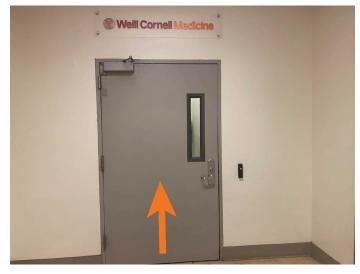

**7.** Continue straight toward the grey door and sign for Weill Cornell Medicine.

**8.** Pass through the door. You may need to swipe your badge.

## 9. Continue straight.

**10.** When you reach the Cornell University Medical College sign, turn left.

11. Continue straight.

**12.** When you reach the wood paneling, follow the red carpeting and turn right.