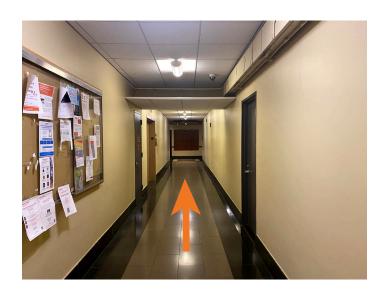

**7.** Continue straight toward the grey door and sign for Weill Cornell Medicine.

**8.** Pass through the door. You may need to swipe your badge.