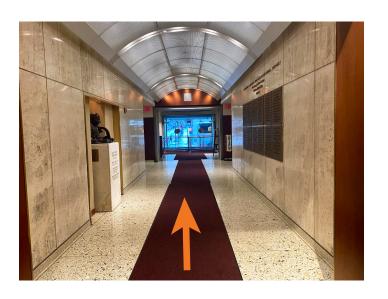

## 9. Continue straight.

**10.** When you reach the Cornell University Medical College sign, turn left.

11. Continue straight.

**12.** When you reach the wood paneling, follow the red carpeting and turn right.