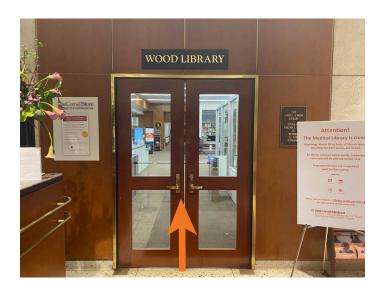

## **13.** Continue straight.

**14.** You will arrive at the 1300 York entrance. Take a left in front of the security desk.

**15.** Pass through the doubledoors to enter the Wood Library.