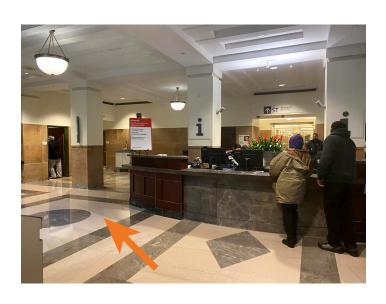

**3.** Pass the Information desk, and veer left toward the K Wing.

**4**. Follow the signs for the K Wing.

**5.** Follow the signs for the K Wing, and turn right.

**6.** Follow the signs for the K Wing, and turn left.