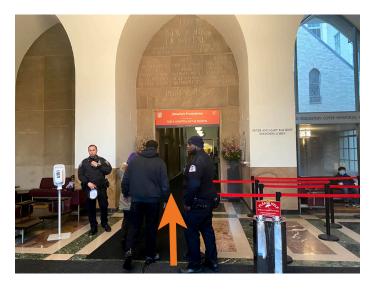

**3.** Pass the Information desk, and veer left toward the K Wing.

**4**. Follow the signs for the K Wing.

**5.** Follow the signs for the K Wing, and turn right.

**6.** Follow the signs for the K Wing, and turn left.