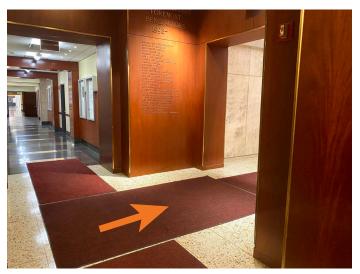

## 9. Continue straight.

**10.** When you reach the Cornell University Medical College sign, turn left.

11. Continue straight.

**12.** When you reach the wood paneling, follow the red carpeting and turn right.