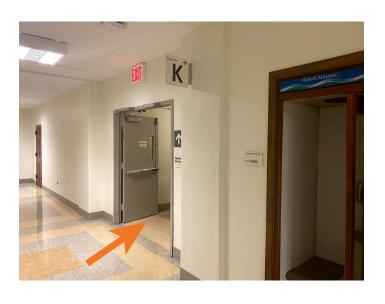

**3.** Pass the Information desk, and veer left toward the K Wing.

**4**. Follow the signs for the K Wing.

**5.** Follow the signs for the K Wing, and turn right.

**6.** Follow the signs for the K Wing, and turn left.

**7.** Continue straight toward the grey door and sign for Weill Cornell Medicine.

**8.** Pass through the door. You may need to swipe your badge.