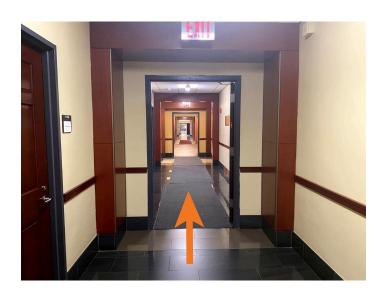

## 9. Continue straight.

**10.** When you reach the Cornell University Medical College sign, turn left.

11. Continue straight.

**12.** When you reach the wood paneling, follow the red carpeting and turn right.