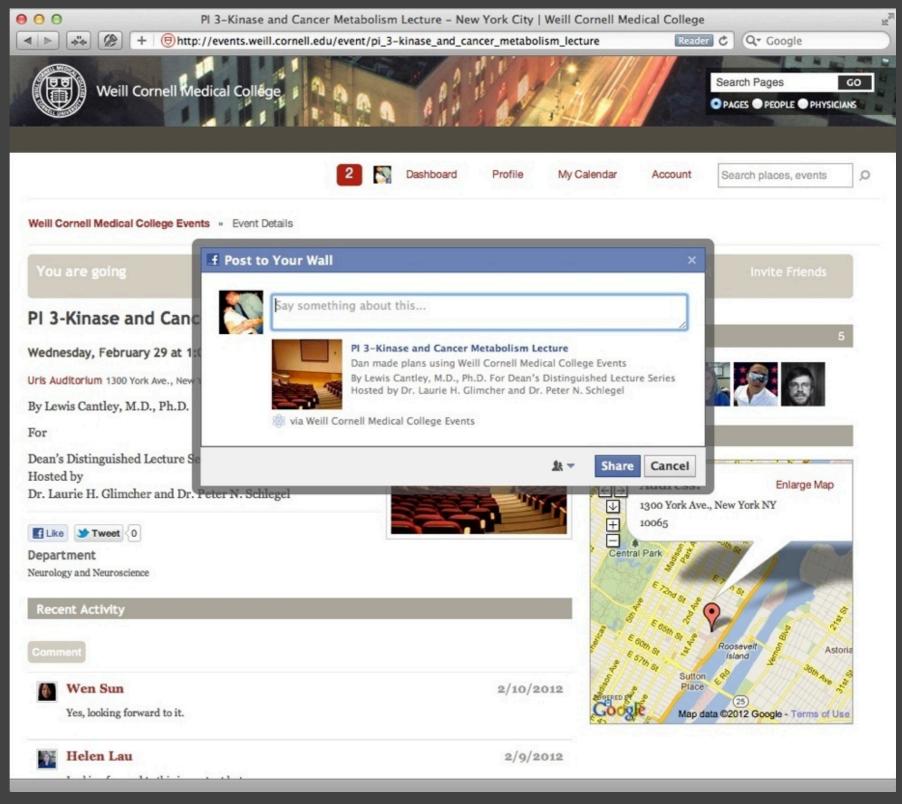

### Share with Facebook

If you have connected your account to Facebook, after you create an event you can share that event with Facebook.