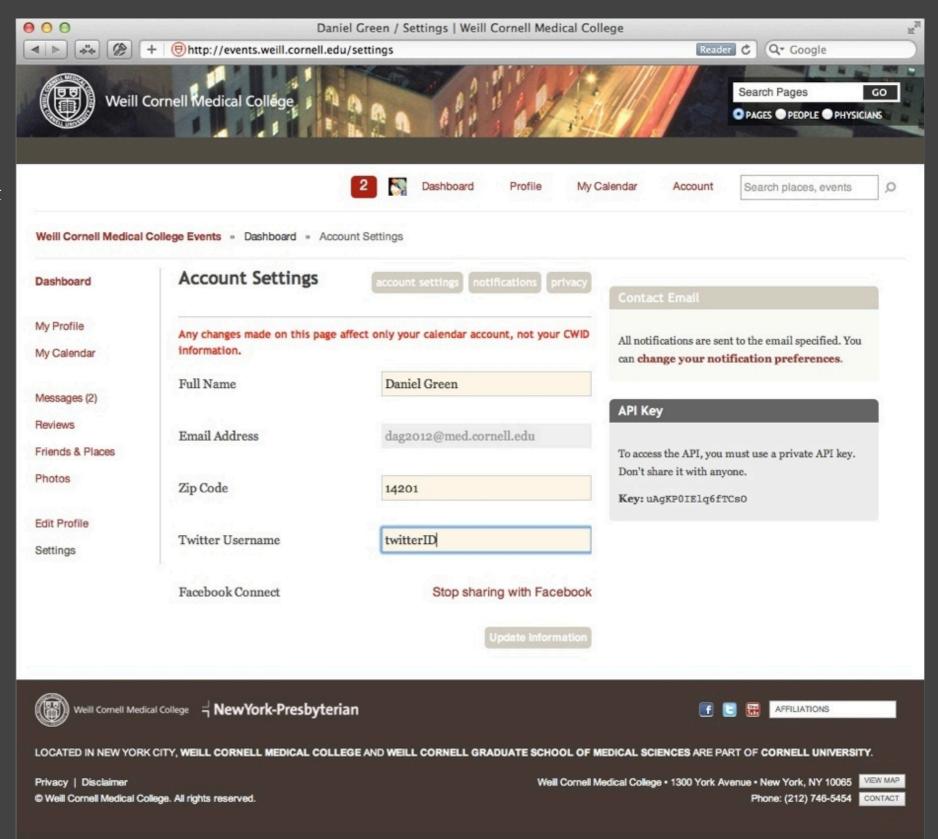

### Account Settings

This is where you can update your location, Twitter username and connect to Facebook.