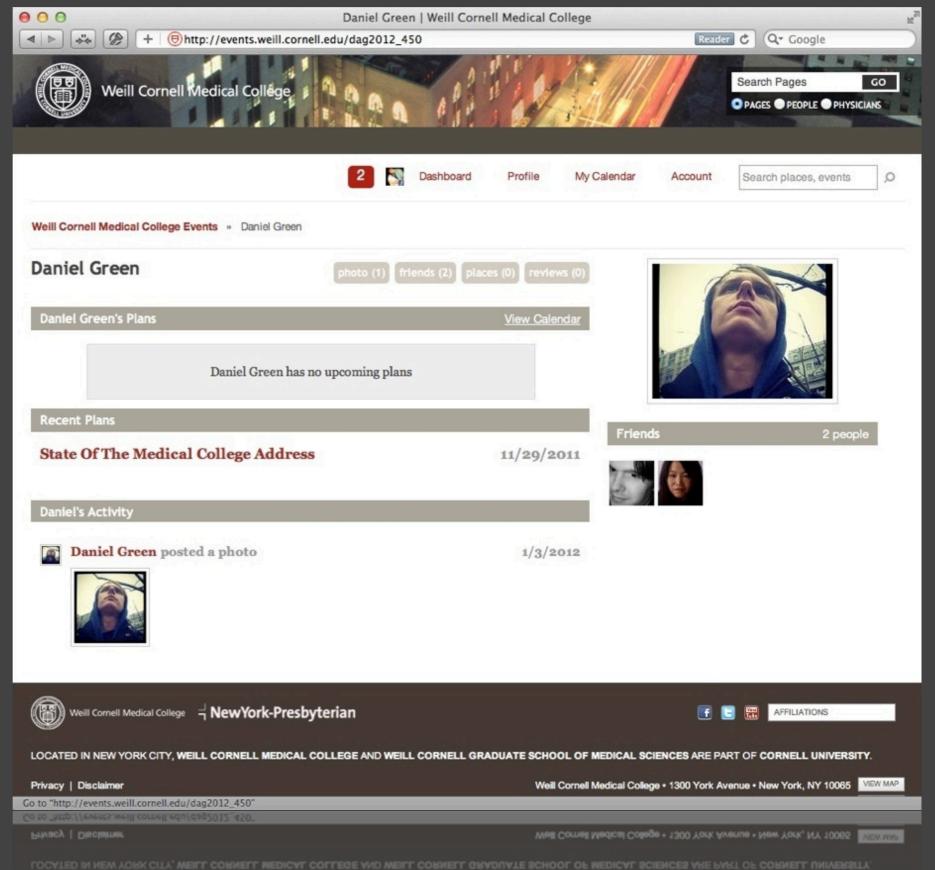

#### Profile

This is where you can view your public profile. It will show your upcoming events, friends and recent activity.

You can control what is shown publicly via the Privacy Controls under your account.