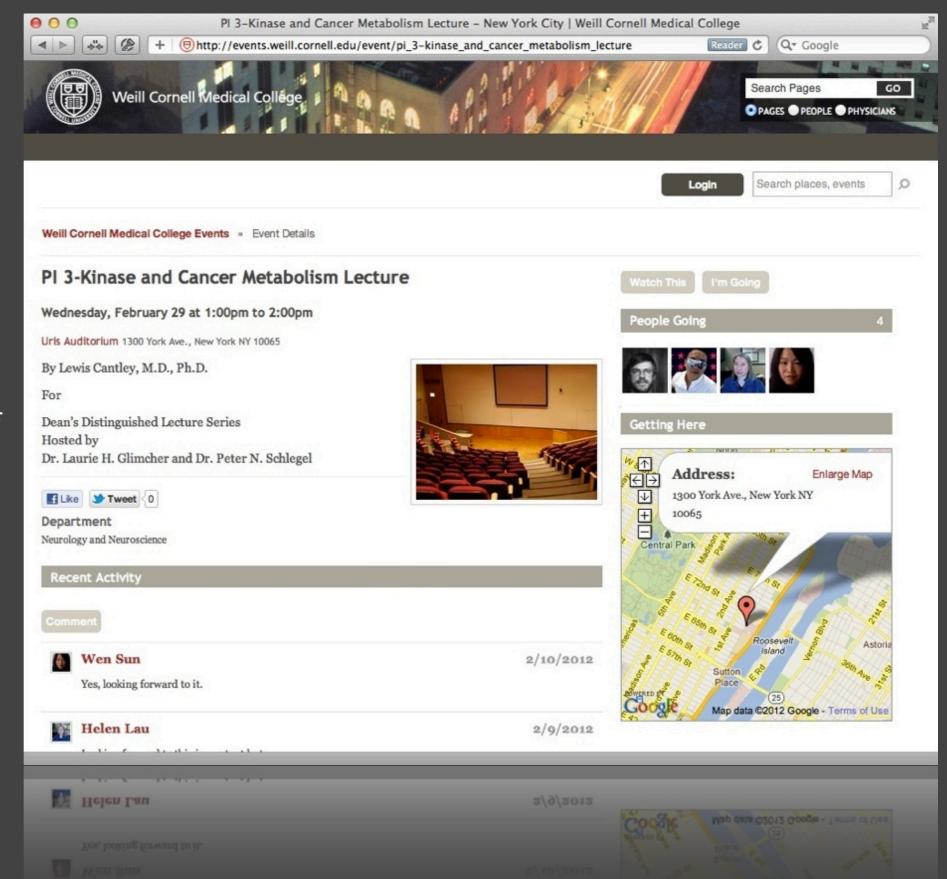

### Event Details

Click on an events title to view more information about the event including location, who is going and any recent comments.

If you are logged in, you can click the "Watch This" or "I'm Going" buttons to add this event to your calendar.

If you are not logged in and click on of these buttons, you will be directed to the log in page.

**INFORMATION TECHNOLOGIES & SERVICES** 