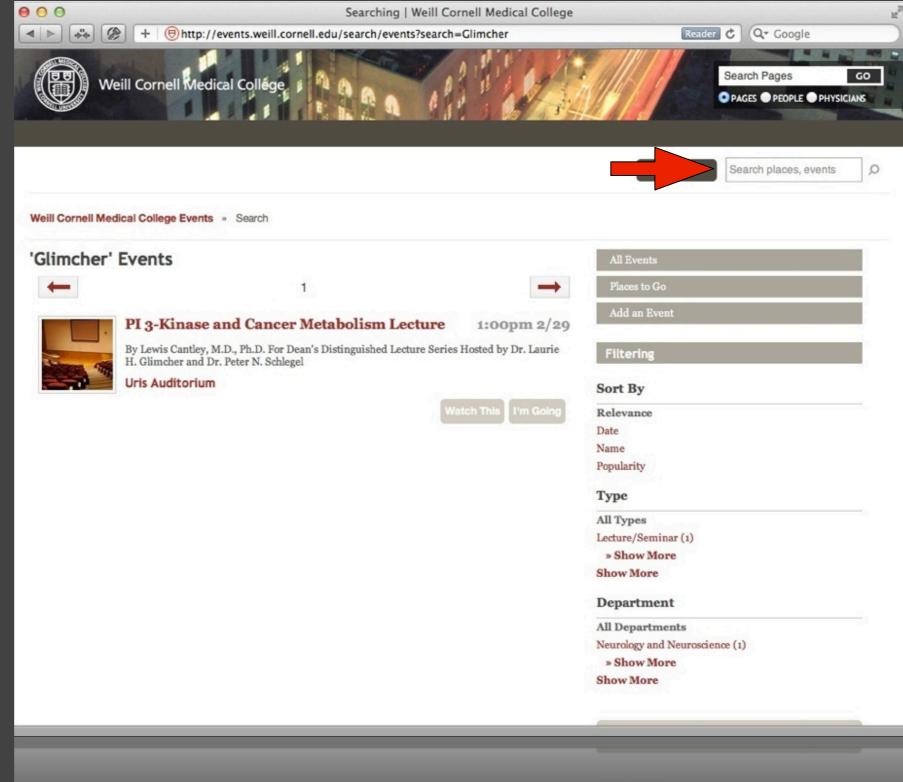

# Searching

Use the search field in the top right corner to search for events and places.

All Departments Neurology and Neuroscience (1 » Show More Show More