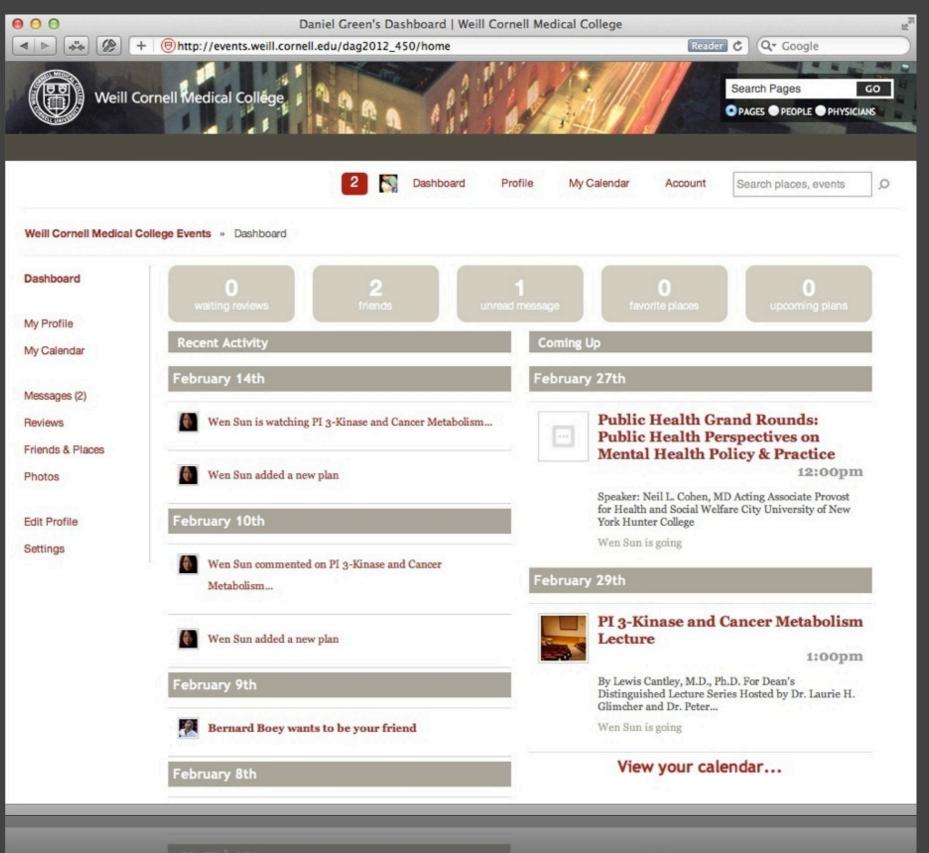

### Dashboard

Your dashboard is the first thing you will see after logging in.

From here you can see any events coming up that you are attending, activity on events you are attending or watching, and respond to messages and friend requests.

You can use the navigation across the top and sides to visit other areas of the Events system.

The red box with a number inside is you notifications. This will let you know if you have any new messages or friend requests.