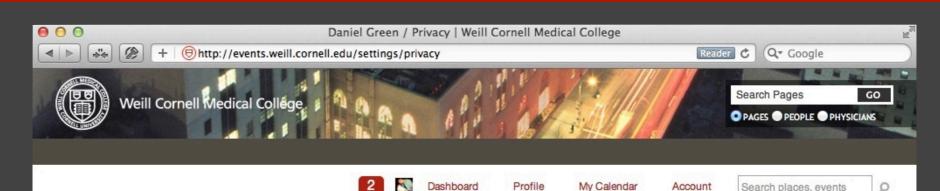

### Privacy

Clicking on the Privacy button will bring you to your privacy preferences.

From here you can specify the visibility of your profile including your events, your photos and your main profile.

The visibility options are as follows:

-Everyone: viewable to anyone who visits the Events site

-Just my Friends: viewable only to those who you have made friends in the Events system

-Nobody: only viewable to yourself when logged in

#### Weill Cornell Medical College Events » Dashboard » Account Privacy

|                            |                    |                                         | Profile Visibility                                                                                                       |
|----------------------------|--------------------|-----------------------------------------|--------------------------------------------------------------------------------------------------------------------------|
| My Profile<br>My Calendar  | Main Profile       | Everyone                                | <ul> <li>You can specify who can see specific areas of your profile by selecting the drop-downs. To make your</li> </ul> |
| Messages (2)               | Where I'm Going    | ✓ Everyone<br>Just my friends<br>Nobody | entire profile private, select <b>Nobody</b> or <b>Just my</b><br><b>friends</b> from the drop-down under "Main Profile" |
| Reviews                    | Where I've Been    | Everyone                                | Contact                                                                                                                  |
| Friends & Places<br>Photos | My Places          | Everyone                                | Prevent specific accounts from searching for your                                                                        |
| Edit Profile               | My Friends         | Everyone                                | profile, or just limit their available actions.                                                                          |
| Settings                   | My Recent Activity | Everyone                                | \$                                                                                                                       |
|                            | My Photos          | Everyone                                | \$                                                                                                                       |
|                            |                    | Update Privacy                          | y Options                                                                                                                |