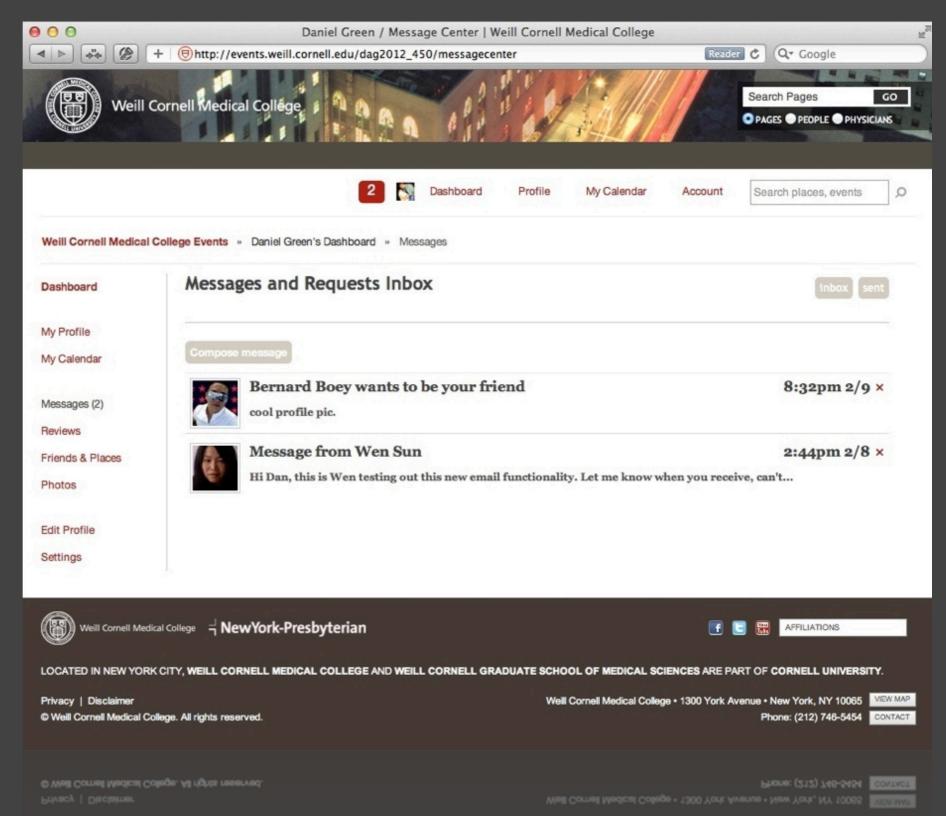

### Messages

Here you can approve or deny friend requests and read and reply to any messages.

**INFORMATION TECHNOLOGIES & SERVICES** 

LOCATED IN NEW YORK CITY, WEILL CORNELL MEDICAL COLLEGE AND WEILL CORNELL GRADUATE SCHOOL OF MEDICAL SCIENCES ARE PART OF CORNELL UNIVERSIT