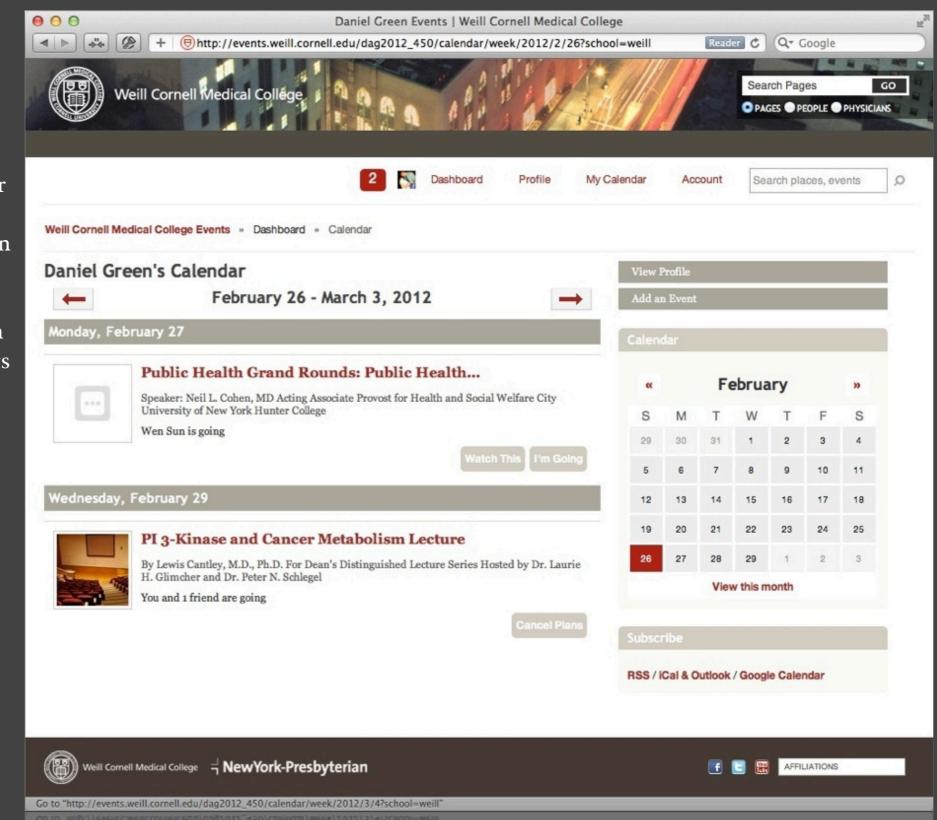

### My Calendar

My Calendar will show you a quick view of events that you are watching or attending. You can use the arrows to navigate by week or use the calendar on the right to navigate by month.

You can also use the Subscribe links on the bottom right to import your Events calendar into your system of choice.