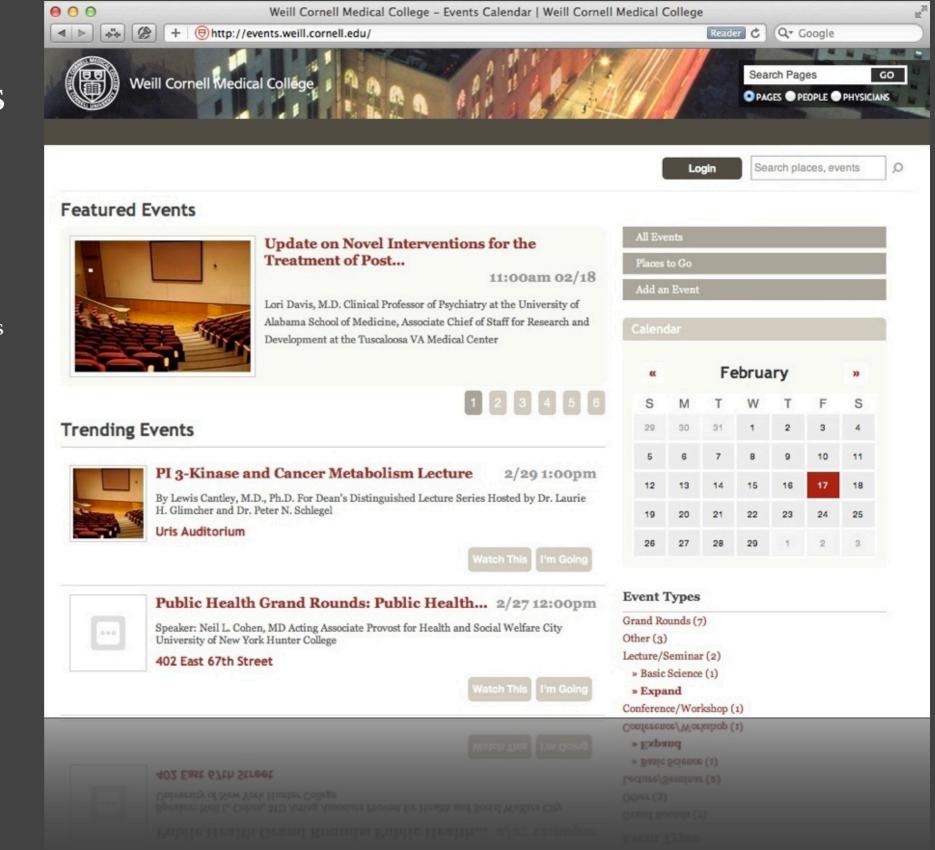

### Welcome to Weill Cornell Events

Weill Cornell Events is a public event system for Weill Cornell faculty, staff and students. It can be used to create events, attend events, invite people to events and much more.

The address for Weill Cornell Events is <u>http://events.weill.cornell.edu</u>

It is accessible on-campus and offcampus.

You can use Weill Cornell Events without having to log in to view information about events and public profiles.

# Searching

Use the search field in the top right corner to search for events and places.

All Departments Neurology and Neuroscience (1 » Show More Show More