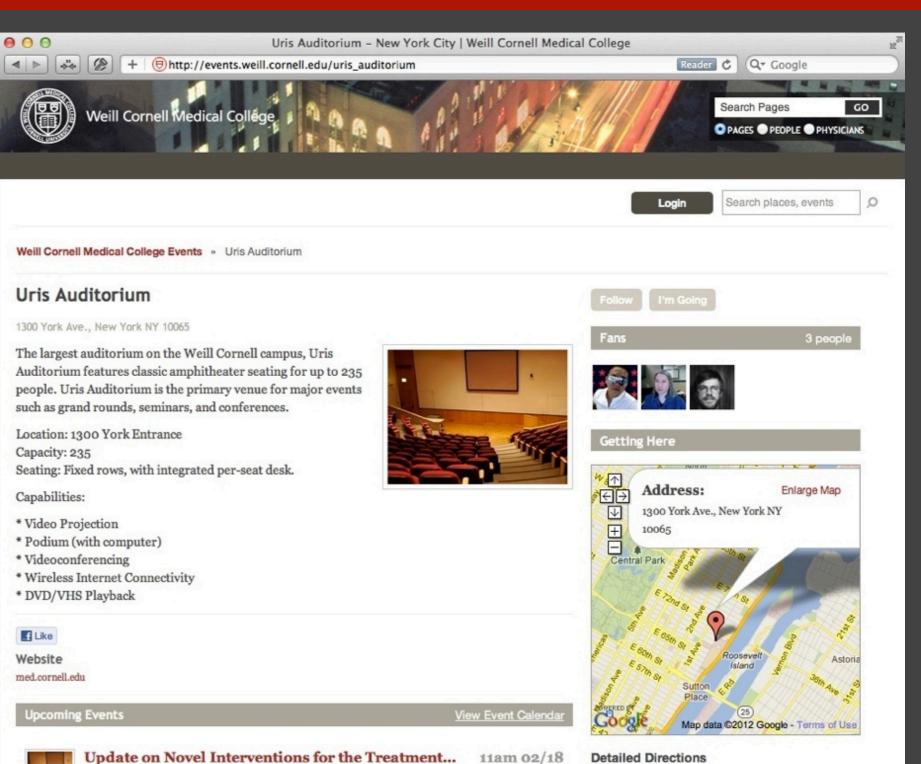

### Location Details

Click on a location title to view more information about the location including directions, capacity, and events happening there.

**INFORMATION TECHNOLOGIES & SERVICES** 

#### **Detailed Directions**

BY CAR Approaching from south of East 68th Street - Take the

Approaching from south of East 68th Street - Take the BY CAR

Associate Chief of Staff for Research and Development at...