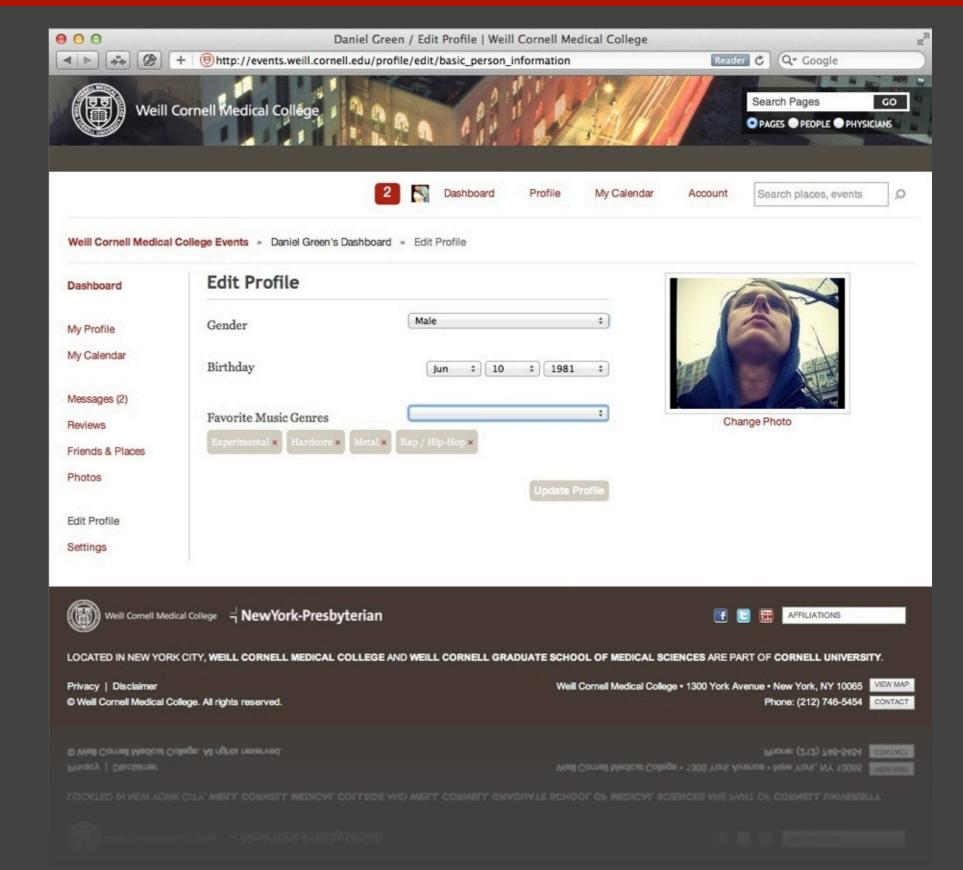

# Edit Profile

When logged in, you can edit your profile by clicking the "Edit Profile" link on the left.

All of this info is optional.