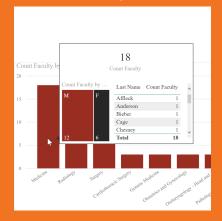

### Analyze

- Linked fields to directly view details from charts
- Understand multiple dimensions of specific fields