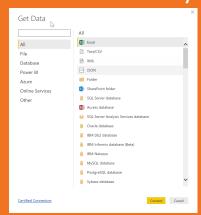

#### **Data Connectivity**

- Easily Connect to a large number of data sources
- Data review and cleansing
- Pulling data directly from web with just a URL