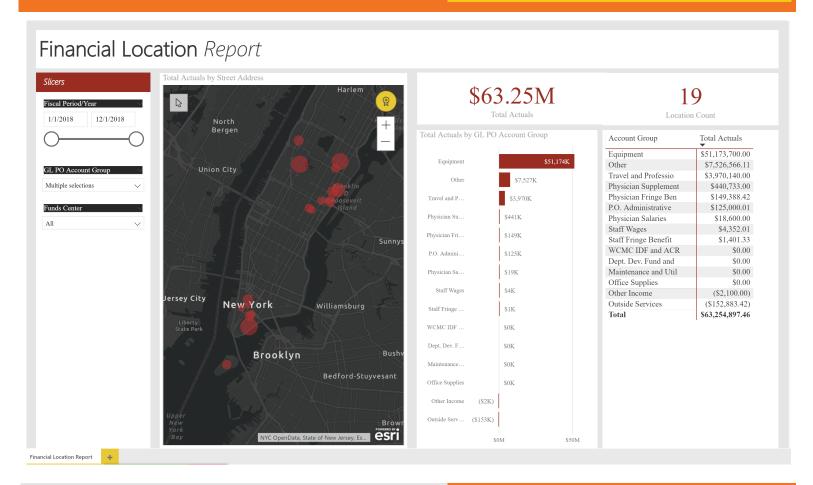

#### Design

- Visualize data quickly
- Variety of Charts and views to display the data
- Easily customizable

### Analyze

- Linked fields to directly view details from charts
- Understand multiple dimensions of specific fields