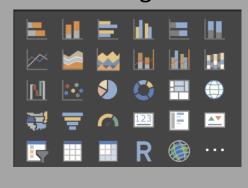

#### Design

- Visualize data quickly
- Variety of Charts and views to display the data
- Easily customizable